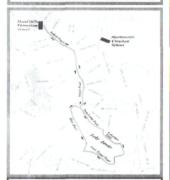

### \*\*\*COURSE MAP\*\*\*

## DIRECTIONS TO MARTINSVILLE PARKS & RECREATION (OLD DRUID HILLS SCHOOL)

Danville: Rt. 58 into Martinsville. Turn left at light, just past Hooker Furniture, onto <u>Brookedak Rd.</u>; Just past Shloh Way of the <u>Cross Church turn inght noto Parkview</u>. Go to stoplight, turn left onto Spruce. Take 1st street to the right which is Indian Trail and school is 3/10 of mile on right.

Greensboro: Rt. 220 to Martinsville: Right on Rives Rd at light (2 miles past Mville Speedway). Go 2 1/4 miles, turn right on Sprace St. Turn right onto Indian Trail, School is 3/10 mile on the right.

Reamoker, Rt. 220 to Business 220 and through Collinsville Turn left on Commonwealth Bled at light (near Wal-Mars). Go I mile, rum right on Market, St. at light (near Liberty Fair Mall). Go I mile, cross Starling Ave. onto Mullberry Ed. Go I/2 mile, rum left on Spruce St. Go through Ist stoplight and take Ist road to right which is Indian Trail, school is 5/10 mile on right.

Lynchburg: Rt. 29 S to Chatham; Rt. 57 W to intersection with Rt. 58. Right on Rt. 58 and follow directions for Danville(above).